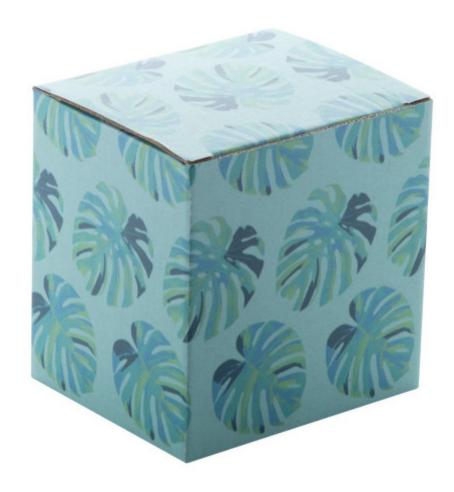

# **CREABOX EF-050 CUSTOM BOX**

### **Basic informations**

Material 1: Cardboard

Material 1 weight: 450 g/m2

Size: 90×112×110 mm

Box type: Lock bottom tuck top box

Color: White

## Specification

Custom made, full colour printed corrugated cardboard box. MOQ: 50 pcs. If the custom box is purchased without the matching product, it will be delivered flat-packed (requiring assembly). Available for the following item(s): AP803412-01.